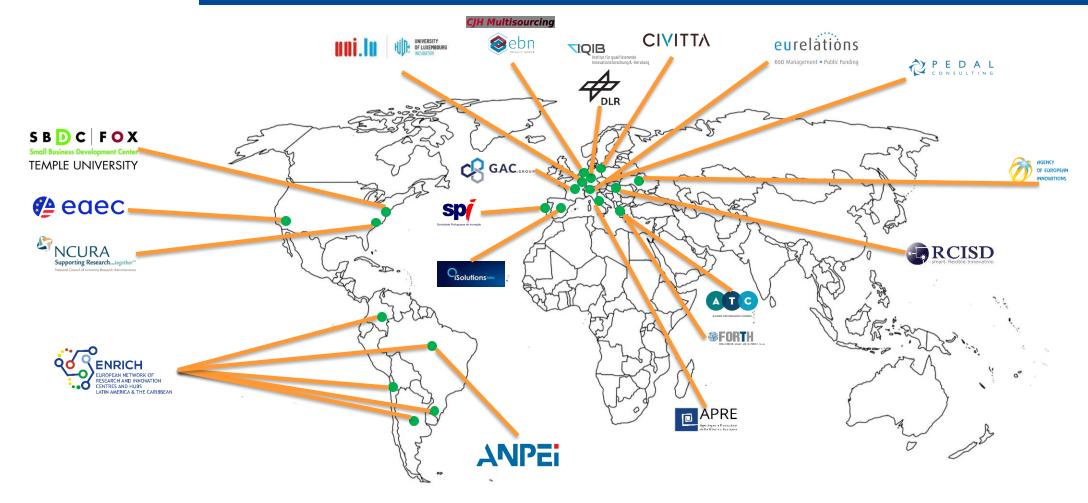

### ENRICH GLOBAL – Our network around the world!

**OFORTH** 

eurelations

### ENRICH GLOBAL – our members

#### We have 21 members with complementary competences established in 38 countries!

Ukraine

Brazil

Italy

Greece

Estonia (HQ)

Belgium

Belgium

(HQ)

USA

Switzerland

UK, Spain, Ukraine

Greece

Germany

**USA** 

Slovakia

Hungary

Portugal (HQ)

Luxembourg

**OFORTH** 

# ENRICH GLOBAL – our members (HQs, offices not shown)

**OFORTH** 

eurelations

#### **ENRICH GLOBAL** – our members